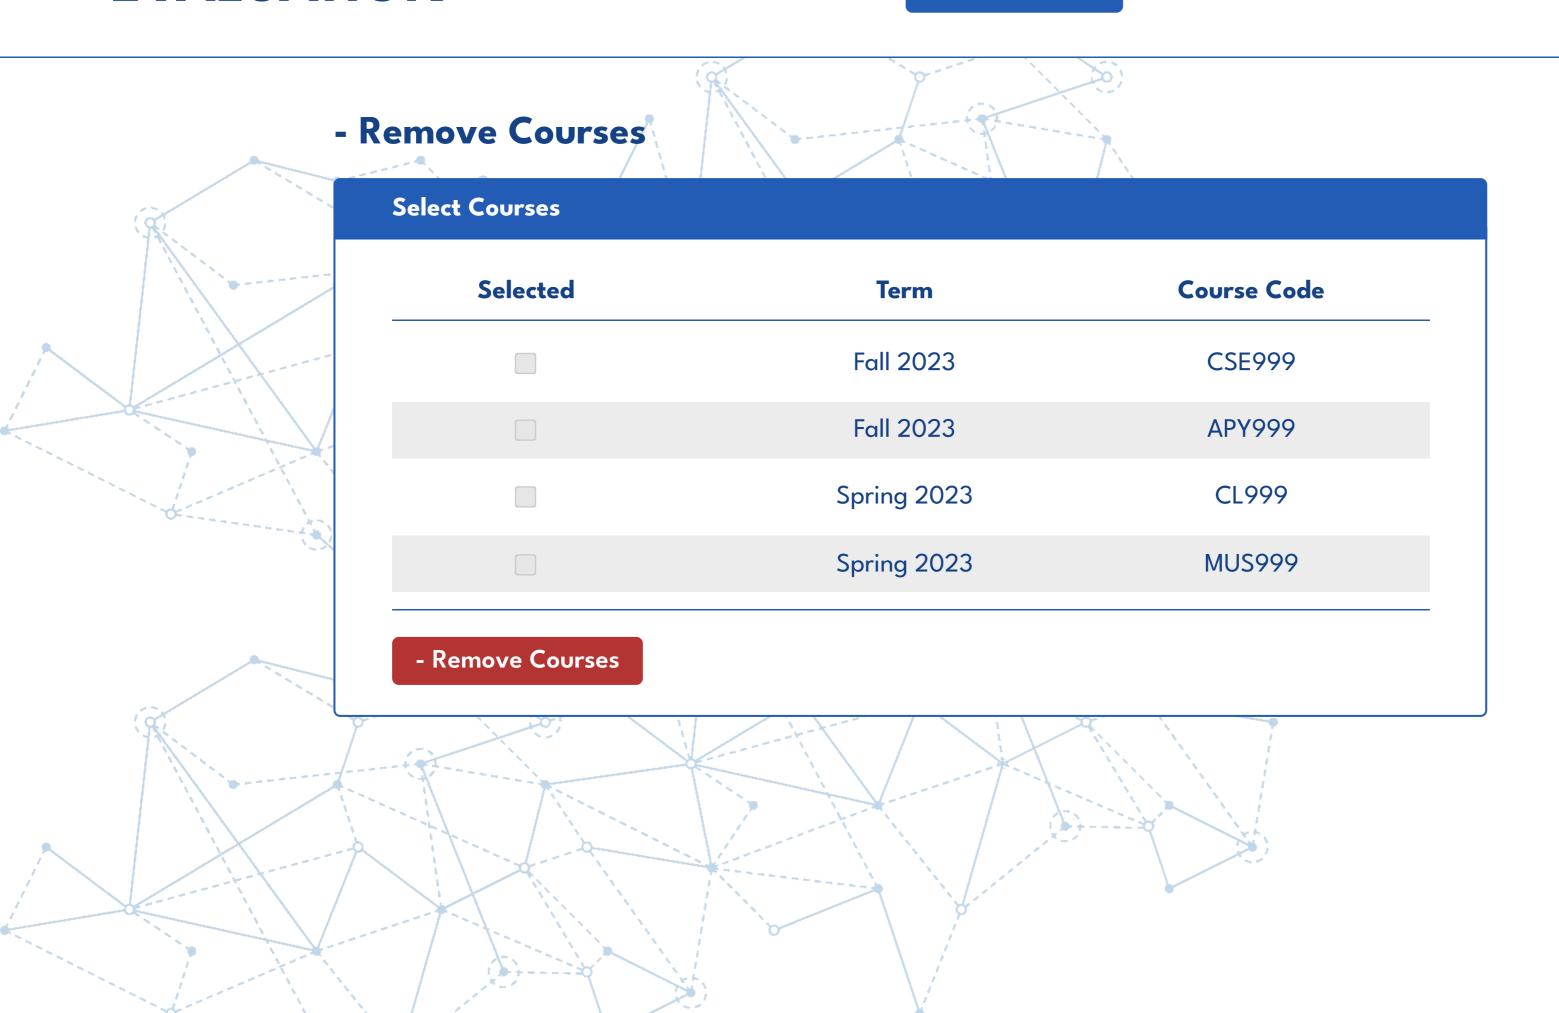

# Fall 2023 Courses

| SE999: Course Name |                                                       | + Add Survey    | Update Roster |
|--------------------|-------------------------------------------------------|-----------------|---------------|
| Survey Name        | Dates Available                                       | Completion Rate |               |
| Dummy Name         | Begins: 9/20/23 at 8:00am<br>Ends: 9/28/23 at 11:59pm | 67% Completed   | Actions       |
| Dummy Name         | Begins: 9/20/23 at 8:00am<br>Ends: 9/28/23 at 11:59pm | 67% Completed   | Actions       |

| CSE999: Course Name |                                         | + Add Survey    | Update Roster |
|---------------------|-----------------------------------------|-----------------|---------------|
| Survey Name         | Dates Available                         | Completion Rate |               |
| Dummy Name          | Begins: 9/20/23 at 8:00am               | 67% Completed   | Actions       |
|                     | Ends: 9/28/23 at 11:59pm                |                 | Extend        |
|                     |                                         |                 | Duplicate     |
|                     | * * * * * * * * * * * * * * * * * * * * |                 | View Results  |
| + Add Course        | · Add Rubric / View Existin             | g Rubrics       | Delete        |