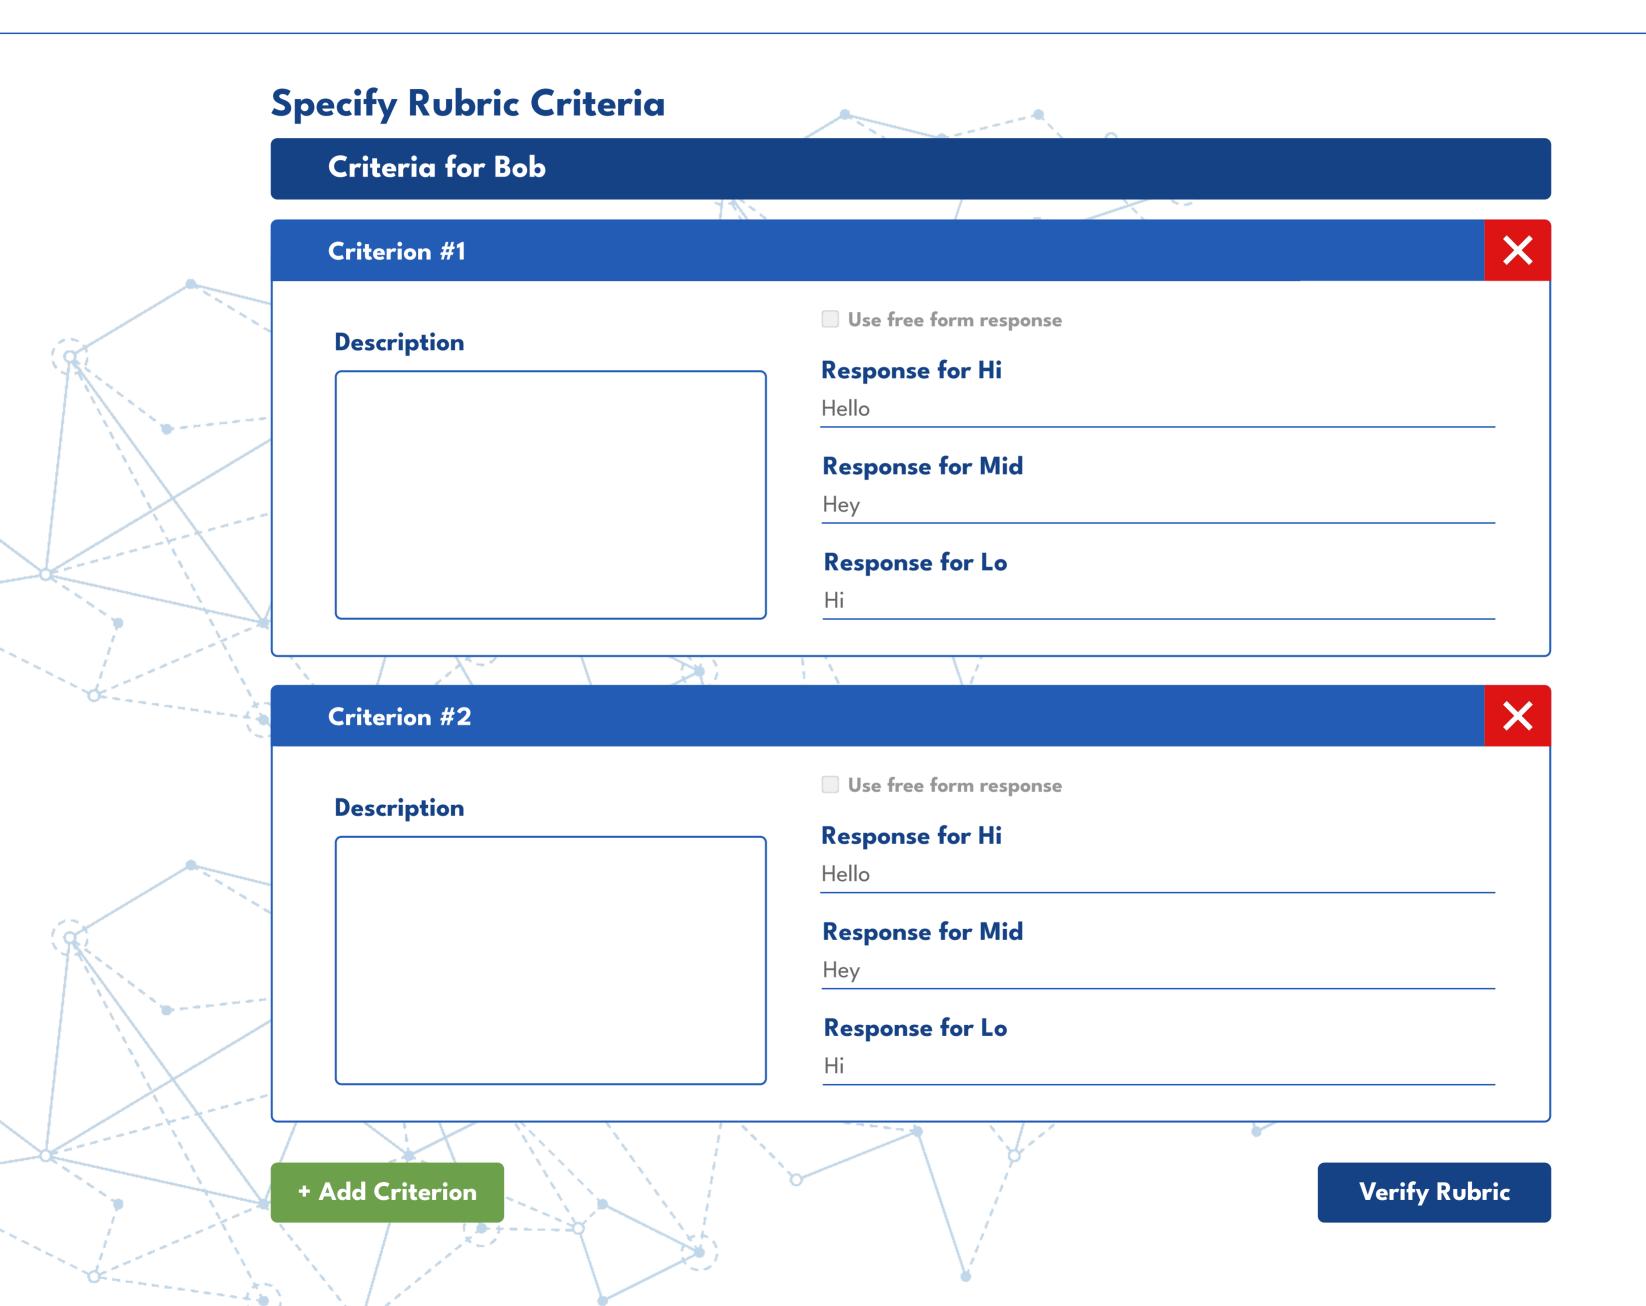

erspective but often unwilling to consider them

#### **Opts**

Often discourteous and/ or openly critical of teammates, doesn't listen to alternative perspectives

### Quality

**Duplicate Rubric** 

#### 3pts

Frequently commits to shared documents. others rarely need to revise, debug, or fix their work

#### 2pts

Often commits to shared documents, others occasionally needed to revise, debug, or fix their work

#### 1pts

Occasionally commits to shared documents. others sometimes need to revise, debug, or fix their work

#### **Opts**

Rarely commits to shared documents, others often require to revise, debug, or fix their work



Home

Courses

Surveys

**Rubrics** 





Home

Courses

Surveys

**Rubrics** 





Home

Courses

Surveys

**Rubrics** 





Home

Courses

Surveys

Rubrics





Home Courses Surveys

Rubrics