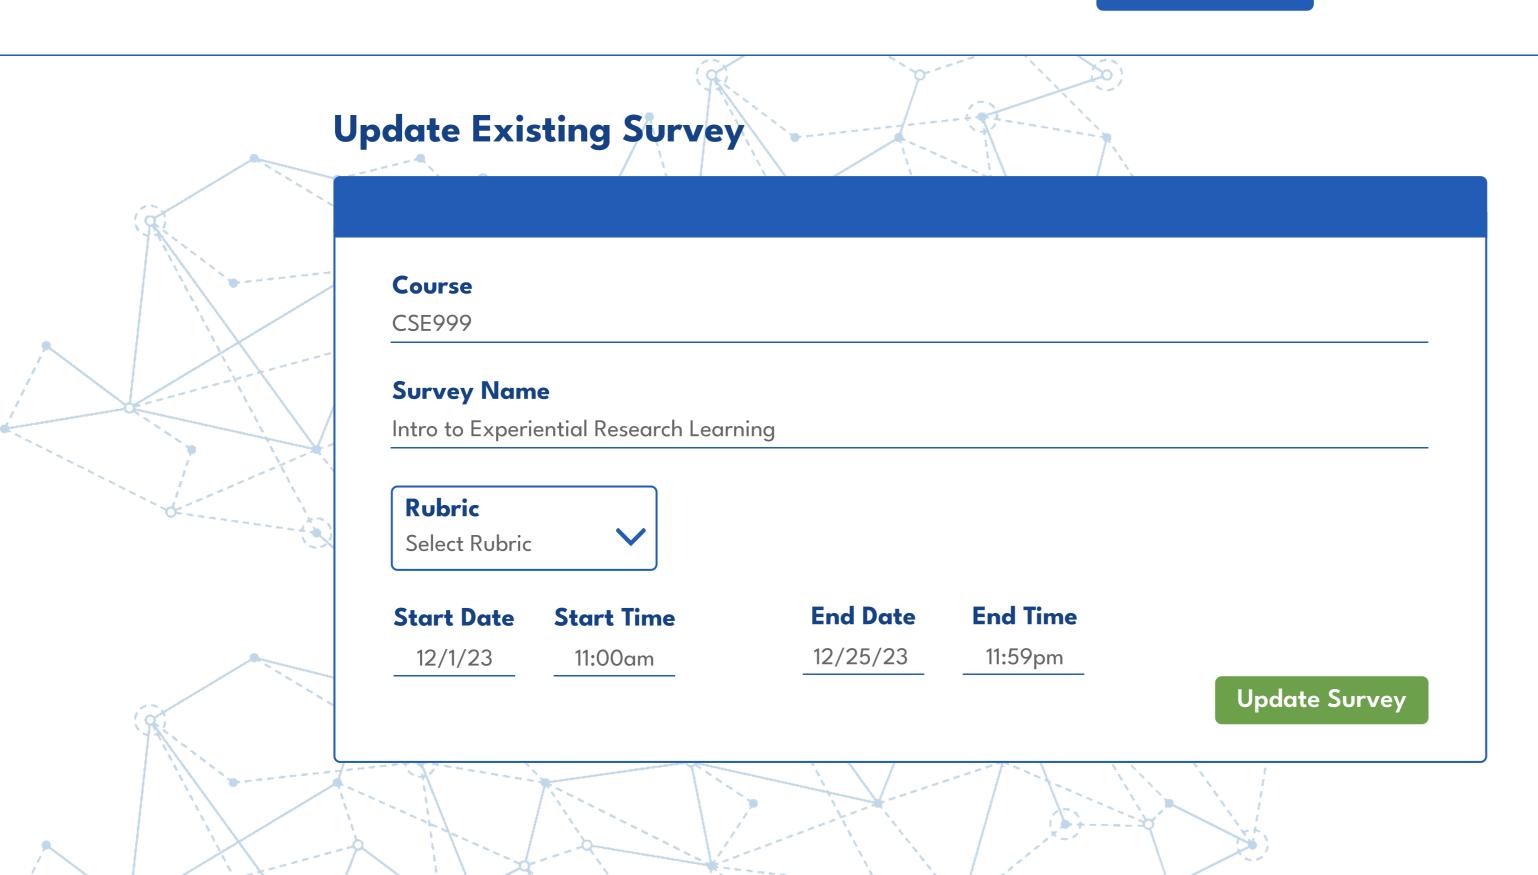

# Fall 2023 Courses

| SE999: Course Name |                                                       | + Add Survey    | Update Roster |
|--------------------|-------------------------------------------------------|-----------------|---------------|
| Survey Name        | Dates Available                                       | Completion Rate |               |
| Dummy Name         | Begins: 9/20/23 at 8:00am<br>Ends: 9/28/23 at 11:59pm | 67% Completed   | Actions       |
| Dummy Name         | Begins: 9/20/23 at 8:00am<br>Ends: 9/28/23 at 11:59pm | 67% Completed   | Actions       |

| CSE999: Course Name |                                         | + Add Survey    | Update Roster |
|---------------------|-----------------------------------------|-----------------|---------------|
| Survey Name         | Dates Available                         | Completion Rate |               |
| Dummy Name          | Begins: 9/20/23 at 8:00am               | 67% Completed   | Actions       |
|                     | Ends: 9/28/23 at 11:59pm                |                 | Extend        |
|                     |                                         |                 | Duplicate     |
|                     | * * * * * * * * * * * * * * * * * * * * |                 | View Results  |
| + Add Course        | · Add Rubric / View Existin             | g Rubrics       | Delete        |