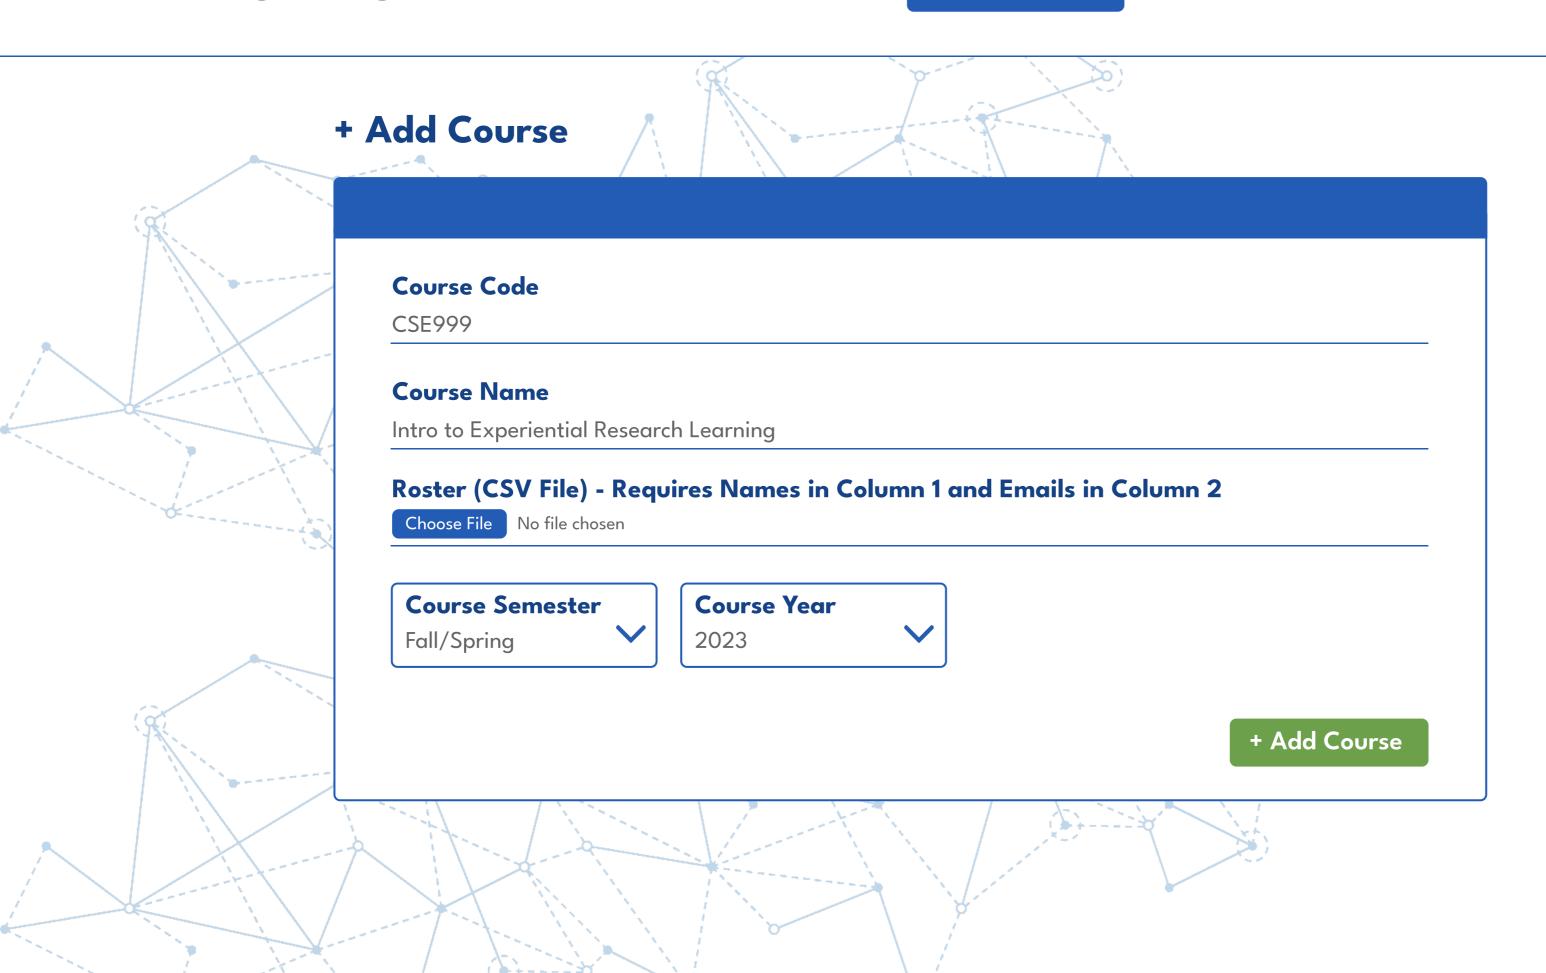

### **Terms**

Fall 2023

Spring 2023

Fall 2022

Spring 2022

# Fall 2023 Courses

| SE999: Course Name |                                                       | + Add Survey    | Update Roster |
|--------------------|-------------------------------------------------------|-----------------|---------------|
| Survey Name        | Dates Available                                       | Completion Rate |               |
| Dummy Name         | Begins: 9/20/23 at 8:00am<br>Ends: 9/28/23 at 11:59pm | 67% Completed   | Actions       |
| Dummy Name         | Begins: 9/20/23 at 8:00am<br>Ends: 9/28/23 at 11:59pm | 67% Completed   | Actions       |

| CSE999: Course Name |                                         | + Add Survey    | Update Roster |
|---------------------|-----------------------------------------|-----------------|---------------|
| Survey Name         | Dates Available                         | Completion Rate |               |
| Dummy Name          | Begins: 9/20/23 at 8:00am               | 67% Completed   | Actions       |
|                     | Ends: 9/28/23 at 11:59pm                |                 | Extend        |
|                     |                                         |                 | Duplicate     |
|                     | * * * * * * * * * * * * * * * * * * * * |                 | View Results  |
| + Add Course        | · Add Rubric / View Existin             | g Rubrics       | Delete        |