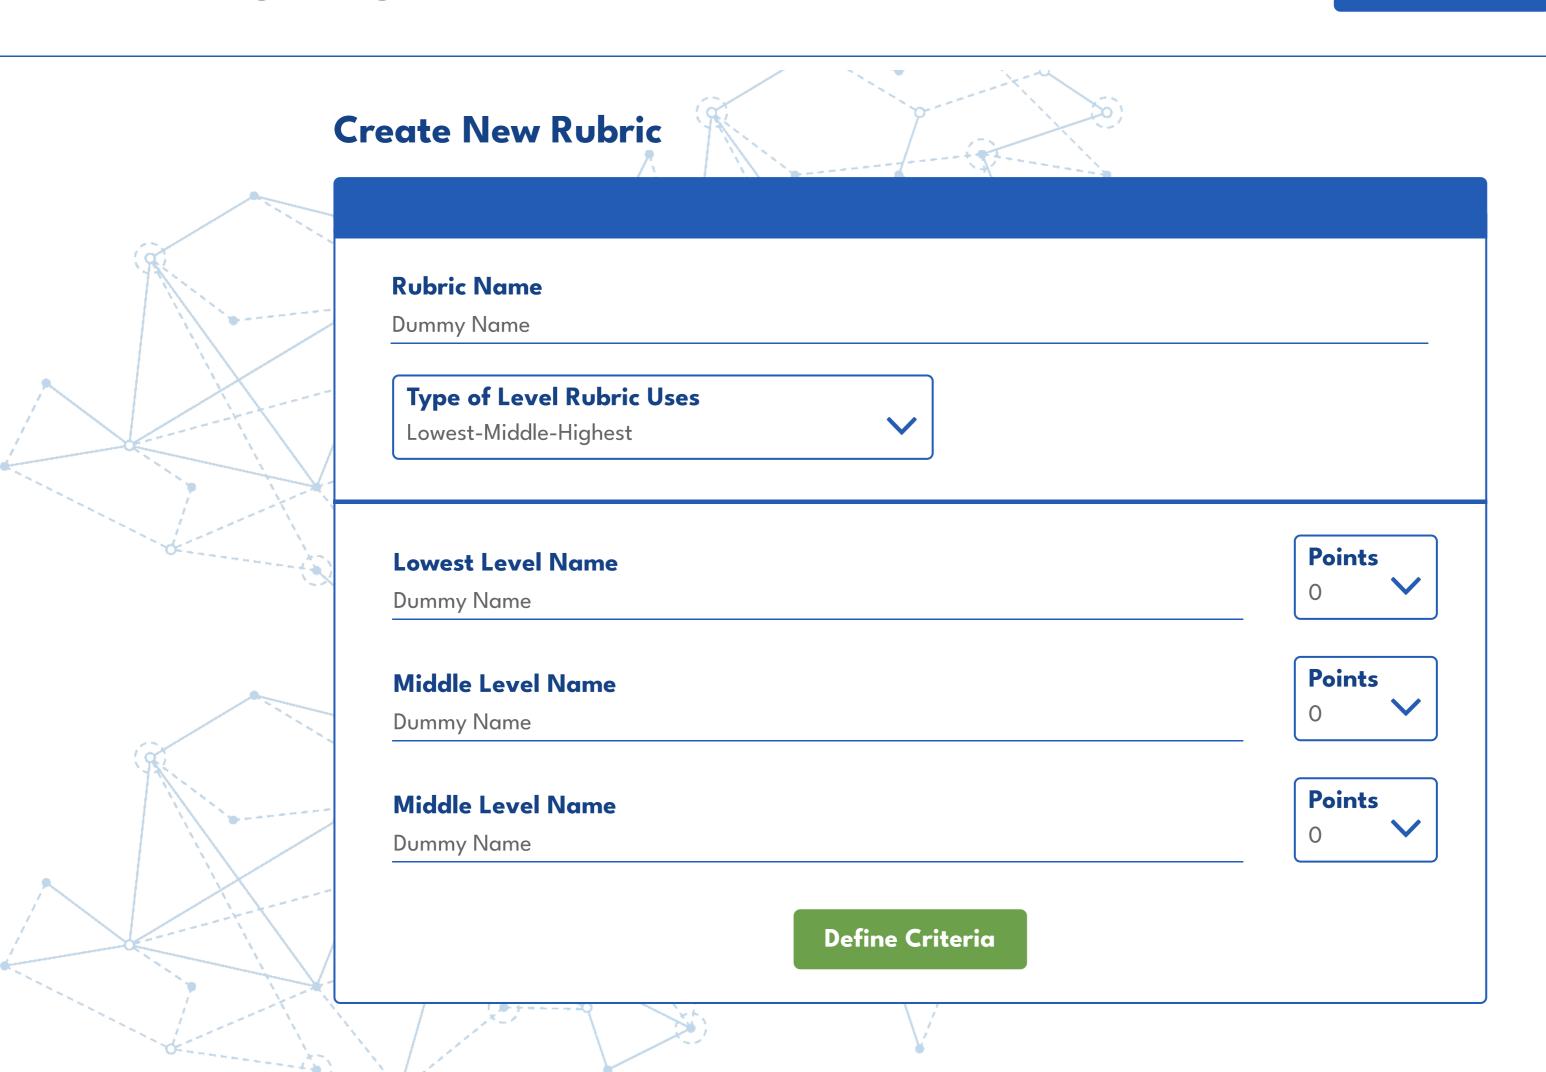

| CSE999: Course Name |                                         | + Add Survey    | Update Roster |
|---------------------|-----------------------------------------|-----------------|---------------|
| Survey Name         | Dates Available                         | Completion Rate |               |
| Dummy Name          | Begins: 9/20/23 at 8:00am               | 67% Completed   | Actions       |
|                     | Ends: 9/28/23 at 11:59pm                |                 | Extend        |
|                     |                                         |                 | Duplicate     |
|                     | * * * * * * * * * * * * * * * * * * * * |                 | View Results  |
| + Add Course        | · Add Rubric / View Existin             | g Rubrics       | Delete        |